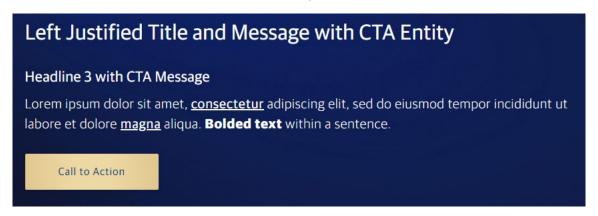

# Left Justified Title and Message with CTA Entity

### Headline 3 with CTA Message

Lorem ipsum dolor sit amet, <u>consectetur</u> adipiscing elit, sed do eiusmod tempor incididunt ut labore et dolore <u>magna</u> aliqua. **Bolded text** within a sentence.

Call to Action

CTAs