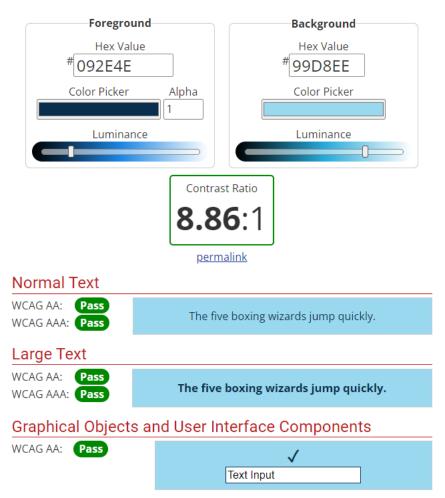

For this demonstration, we've selected the following values:

Primary: #092E4E Secondary: #99D8EE

This is how various elements throughout the template will be affected.

## Contrast Checker

Home > Resources > Contrast Checker

This is how various textual elements thought the template are affected: