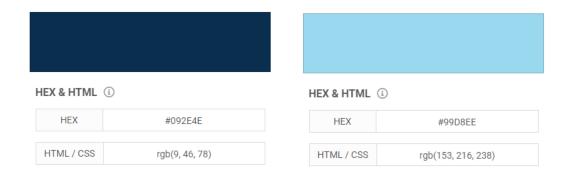

# Custom Color Package - Elements

By activating the Custom Color Package, we can incorporate firms' brand colors in the same way. All we need to receive is a (dark) NM blue Primary Color hex value, and a (light, but not white) NM tertiary Secondary Color hex value.

For this demonstration, we've selected the following values:

Primary: #092E4E Secondary: #99D8EE

This is how various elements throughout the template will be affected.