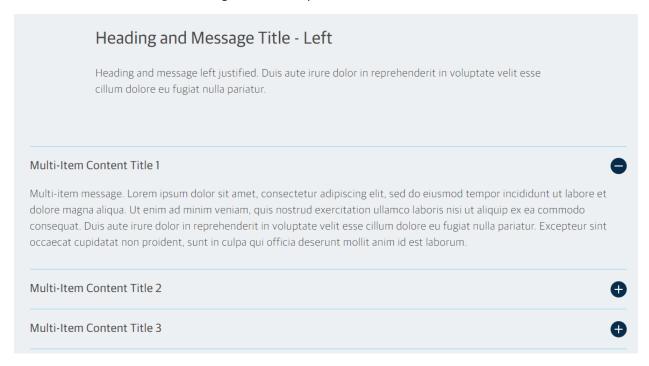

# Heading and Message Title - Left

Heading and message left justified. Duis aute irure dolor in reprehenderit in voluptate velit esse cillum dolore eu fugiat nulla pariatur.

#### Multi-Item Content Title 1

Multi-item message. Lorem ipsum dolor sit amet, consectetur adipiscing elit, sed do eiusmod tempor incididunt ut labore et dolore magna aliqua. Ut enim ad minim veniam, quis nostrud exercitation ullamco laboris nisi ut aliquip ex ea commodo consequat. Duis aute irure dolor in reprehenderit in voluptate velit esse cillum dolore eu fugiat nulla pariatur. Excepteur sint occaecat cupidatat non proident, sunt in culpa qui officia deserunt mollit anim id est laborum.

#### Multi-Item Content Title 2

#### Multi-Item Content Title 3