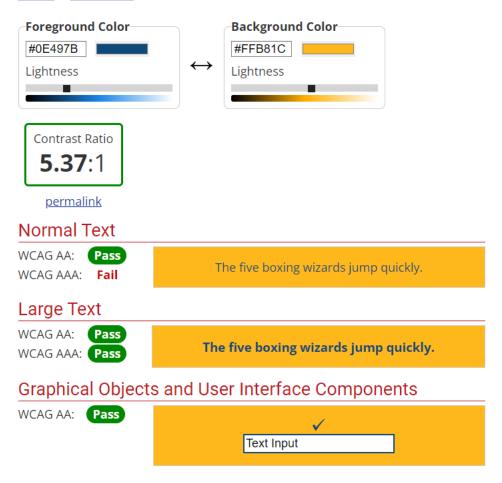

170 Counting Numbers C

220 Counting Numbers D

Counting Numbers Body 3

5000 Counting Number B

Counting Numbers Body

Custom Color Package (Text)

In order to extend the color scheme to impact select textual elements, we first need to run the color combination through the <u>ADA Contrast Checker</u>. If it meets the minimum standard established by NM blue/yellow, we will implement.

# Contrast Checker

Home > Resources > Contrast Checker

Here is the Color Contrast score from our example.

## Contrast Checker

Home > Resources > Contrast Checker

This is how various textual elements thought the template are affected: